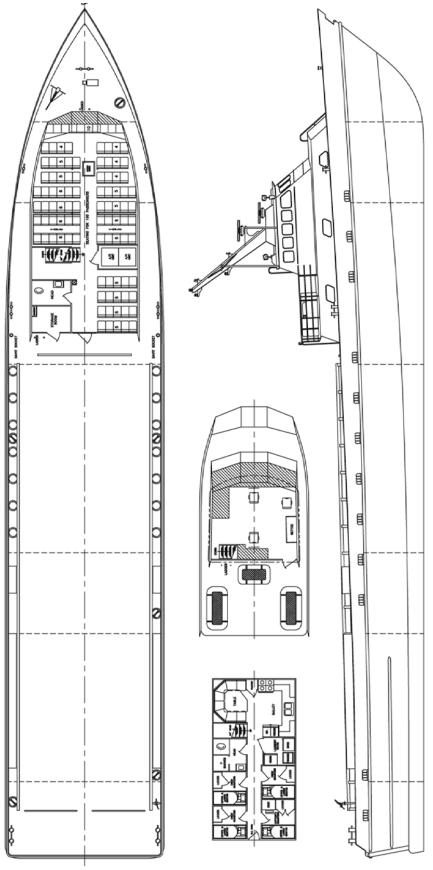

| Main Particulars              |                | Performance                  |                        |
|-------------------------------|----------------|------------------------------|------------------------|
| Length Overall:               | 165'           | Speed:                       | 21 knots               |
| Beam:                         | 30'            | Fuel Consumption:            | 220 USG/Hr             |
| Depth:                        | 12'            |                              |                        |
| Light Draft:                  | 5' 1"          | <b>A</b> CCOMMODATIONS       |                        |
| Loaded Draft:                 | 6' 6"          | Passengers:                  | 90 Bench Class         |
| CAPACITIES                    |                | DOCUMENTATION                |                        |
| Transferable Potable Water:   | 40,000 gallons | Flag:                        | US                     |
| Transferable Fuel:            | 25,000 gallons | USCG Subchapter T            |                        |
| Engine Lube Oil:              | 530 gallons    |                              |                        |
| Fuel discharge Rate:          | 90 GPM         | COMMUNICATION/TRACKING/MISC. |                        |
| Potable Water Discharge Rate: | 600 GPM        | Depth Sounder:               | Datamarine 3000        |
| _                             |                | CSP Monitoring:              | Equipped               |
| Cargo Deck                    |                | GPS:                         | 1 Furuno, 1 Micrologic |
| Capacity:                     | 280 LT         | Radar(s):                    | 2 - Furuno             |
| Deck:                         | 95' L x 24' W  | VHF:                         | 2 - Standard Horizon   |
| Deck Square Footage:          | 2,280 sq. ft.  | SSB:                         | 1 - SEA 222            |
|                               |                | Internet E-mail:             | Telarus                |
| MACHINERY                     |                |                              |                        |
| Four - KTA38M Cummins,        |                |                              |                        |
| Total 1350BHP Each            |                |                              |                        |
|                               |                |                              |                        |