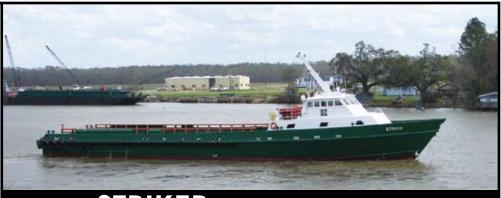

A Full-Service Marine Transportation Provider Since 1955

Vessel: **STRIKER** 165' Crew Boat

Official Number: 1050529

COMAR Marine Corporation, P.O. Box 1820, 1310 Lake Palourde Road, Amelia, LA 70340 (985) 631-9004 • Toll Free 800-872-1820 • Fax (985) 631-0404 • E-mail: comar@comarmarine.com

Vessel: STRIKER

165' Crew Boat

Official Number: 1050529